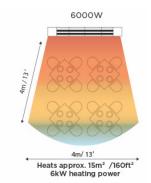

## **Wireless Control Capabilities**

Genuine wireless control accessories allow seamless integration of remote heating output adjustment

| Model                                  | 4000W                        | 6000W                      |
|----------------------------------------|------------------------------|----------------------------|
| Part no.                               | BH0610003                    | BH0610004                  |
| No. of Elements                        | Double element               | Double element             |
| Bracket Length                         | 9.5"                         | 9.5"                       |
| Power (Watts)                          | 4000W                        | 6000W                      |
| Heating Area*                          | up to 120ft²                 | up to 144ft²               |
| Power connection required (Volts/Amps) | 230-240V -a.c50/60Hz / 16.6A | 230-240V -a.c50/60Hz / 25A |
| Dimension (W"xD"xH")                   | 44" x 8.5" x 3.5"            | 56" x 8.5" x 3.5"          |
| Weight (lb)                            | 19.8lb                       | 22lb                       |
| Finish                                 | Stainless Steel              |                            |

\*Heating areas are based on protected environment with mounting height of 96" (8"). For unprotected and extremely cold and windy environments heating areas can be less. Please contact Bromic Heating for further advice.