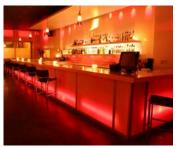

# Simplified smart-heating...

The Cobalt Smart-Heat™ Electric embodies the core characteristics of the Bromic Heating range, stripping away the premium perks of our proven performers to produce an entry-level Smart-Heater. This electric heater sacrifices the evenly diffused heat created by the unique element screens of the Platinum and Tungsten ranges while retaining the outright heating power that has secured Bromic Heating's position as the industry-leader in infrared radiant heating.