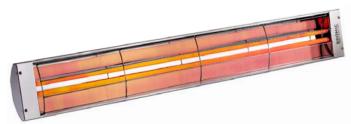

# Simplified smart-heating...

The Cobalt Smart-Heat™ Electric embodies the core characteristics of the Bromic Heating range, stripping away the premium perks of our proven performers to produce an entry-level Smart-Heater. This electric heater sacrifices the evenly diffused heat created by the unique element screens of the Platinum and Tungsten ranges while retaining the outright heating power that has secured Bromic Heating's position as the industry-leader in infrared radiant heating.

## Ultra-Durable Quartz Element

Translucent fused quartz houses a thick steel coil to create a high-output, durable element that emits a soft red glow