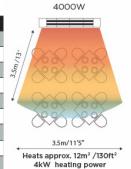

## **Wireless Control Capabilities**

Genuine wireless control accessories allow seamless integration of remote heating output adjustment

| Model                                  | 4000W                        | 6000W                      |
|----------------------------------------|------------------------------|----------------------------|
| Part no.                               | BH0610003                    | BH0610004                  |
| No. of Elements                        | Double element               | Double element             |
| Bracket Length                         | 9.5"                         | 9.5"                       |
| Power (Watts)                          | 4000W                        | 6000W                      |
| Heating Area*                          | up to 120ft²                 | up to 144ft²               |
| Power connection required (Volts/Amps) | 230-240V -a.c50/60Hz / 16.6A | 230-240V -a.c50/60Hz / 25A |
| Dimension (W"xD"xH")                   | 44" x 8.5" x 3.5"            | 56" x 8.5" x 3.5"          |
| Weight (lb)                            | 19.8lb                       | 22lb                       |
| Finish                                 | Stainless Steel              |                            |

\*Heating areas are based on protected environment with mounting height of 96" (8"). For unprotected and extremely cold and windy environments heating areas can be less. Please contact Bromic Heating for further advice.