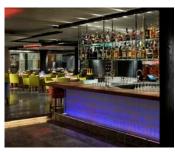

# Simplified smart-heating...

The Cobalt Smart-Heat™ Electric embodies the core characteristics of the Bromic Heating range, stripping away the premium perks of our proven performers to produce an entry-level Smart-Heater. This electric heater sacrifices the evenly diffused heat created by the unique element screens of the Platinum and Tungsten ranges while retaining the outright heating power that has secured Bromic Heating's position as the industry-leader in infrared radiant heating.