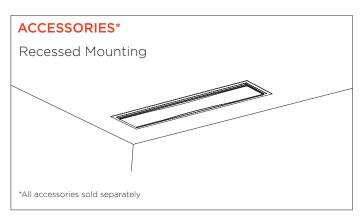

### **FEATURES:**

- 2300W output
- Ultra thin and stylish
- · Efficient directional spot heating
- Bracket allows for 60 degrees of motion top to bottom
- Weather resistant (ipx 5) and wind resistant
- Can be integrated into smart control systems.
- One or more units can be switched on or off simultaneously from a single remote located switch.
- Multiple Mounting Options Wall, Ceiling, and Recessed (Flush Mounted).