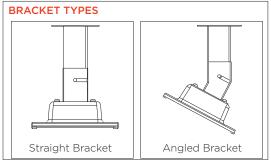

### **FEATURES:**

- 2300W output
- Ultra thin and stylish
- · Efficient directional spot heating
- Bracket allows for 60 degrees of motion top to bottom
- Weather resistant (ipx 5) and wind resistant
- Can be integrated into smart control systems.
- One or more units can be switched on or off simultaneously from a single remote located switch.
- Multiple Mounting Options Wall, Ceiling, and Recessed (Flush Mounted).