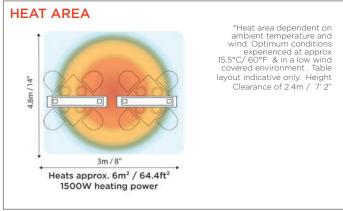

The Platinum Smart-Heat™ Electric is designed to provide efficient directional heating and seamless integration into commercial and residential locations.

Wind and weather resilient, the Platinum Smart-Heat® Electric provides soft, radiant heat flow. One or more heaters can be switched on and off simultaneously from a single remote-located switch.

### **FEATURES:**

- 2300W output
- Ultra thin and stylish
- · Efficient directional spot heating
- Bracket allows for 60 degrees of motion top to bottom
- Weather resistant (ipx 5) and wind resistant
- Can be integrated into smart control systems.
- One or more units can be switched on or off simultaneously from a single remote located switch.
- Multiple Mounting Options Wall, Ceiling, and Recessed (Flush Mounted).