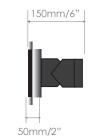

### **FEATURES:**

- 2300W output
- Ultra thin and stylish
- · Efficient directional spot heating
- Bracket allows for 60 degrees of motion top to bottom
- Weather resistant (ipx 5) and wind resistant
- Can be integrated into smart control systems.
- One or more units can be switched on or off simultaneously from a single remote located switch.
- Multiple Mounting Options Wall, Ceiling, and Recessed (Flush Mounted).