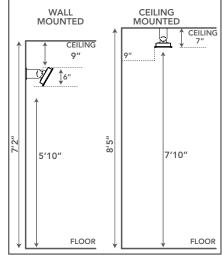

ow. One or more heaters can be switched on and off simultaneously from a single remote-located switch.









### **FEATURES:**

- 2300W output
- Ultra thin and stylish
- · Efficient directional spot heating
- Bracket allows for 60 degrees of motion top to bottom
- Weather resistant (ipx 5) and wind resistant
- Can be integrated into smart control systems.
- One or more units can be switched on or off simultaneously from a single remote located switch.
- Multiple Mounting Options Wall, Ceiling, and Recessed (Flush Mounted).











# PLATINUM SMART-HEAT™ ELECTRIC Heat Output (Watts) Finish Brushed Stainless Steel Power connection (Volts/Amps) Dimensions excluding bracket WxHxDmm Approx. Weight (Ib) \*Must only be installed by a licensed technician

## MINIMUM INSTALLATION CLEARANCES