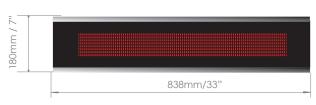

# PLATINUM SMART-HEAT™ ELECTRIC Heat Output (Watts) Finish Brushed Stainless Steel Power connection (Volts/Amps) Dimensions excluding bracket WxHxDmm Approx. Weight (Ib) \*Must only be installed by a licensed technician